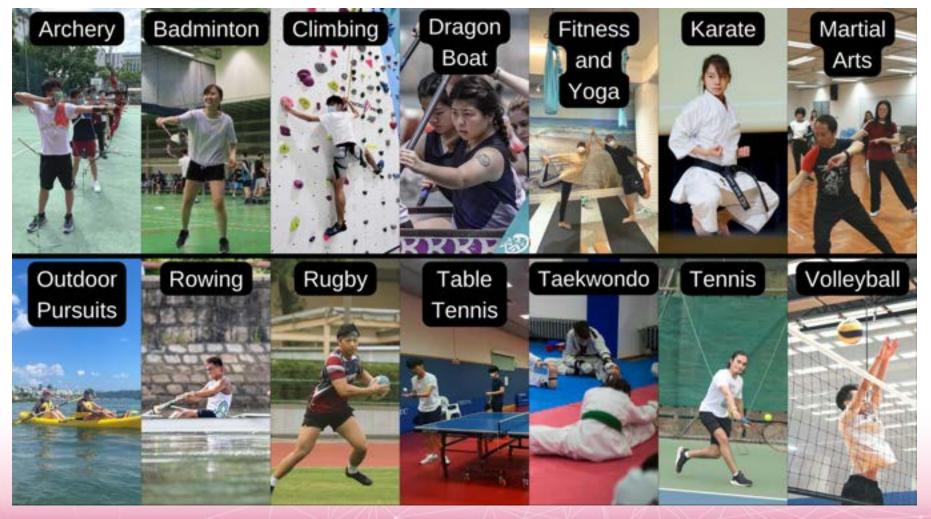

2



Football



Golf





Volleyball

Basketball



# **Sports Facilities**

CityU



# Indoor Sports Facilities (On-campus)

## **Facilities include:**

- 1 physical fitness room (Purple Zone, Yeung's Building)
- 1 table tennis room (G/F, Li 's Building)

# Outdoor Sports Facilities (On-campus)



A floodlit basketball court



# Joint Sports Centre (Off-campus)

- An 11-a-side nature grass soccer pitch
- A 8-lane all-weather running track
- Field events facilities
- Four tennis courts
- A multi-purpose court which can accommodate two basketball courts, or two volleyball courts, or one handball court, or one five-a-side soccer court
- A three-bay golf practice area

# Sports for All - Sports Clubs

• 14 Sports Clubs supervised by PE Professionals to cultivate students' exercise habits



**To Join Us** 



# Wellness for All



For more information



"Wellness for All" is an ongoing campaign throughout the year to enhance physical

wellness and healthy lifestyle in CityU community



Annual Athletic Meet



Cycling Fun Day



CityU Walk Contest





Health Talk

Virtual Green Walking



Dragon Boating Experience



# **Student Life Enrichment**

 CityU Postgraduate Association (CUPA)





# CityU Arts Festival 2022/23 in October and November 2022!







### 藝術總監: 閻恵昌 ARTISTIC DIRECTOR : YAN HUICHANG

● 補 總 監 : 周 愚 昌 ARTISTIC DIRECTOR : YAN HUICHANG

## **Chinese Orchestra Concert: Hong Kong Chinese Orchestra**



Vocal and Choir Concert

Opening Concert: Philharmonic Orchestra and Harp

# CityU Arts Festival 2022/23 in October and November 2022!



**Chinese Orchestra