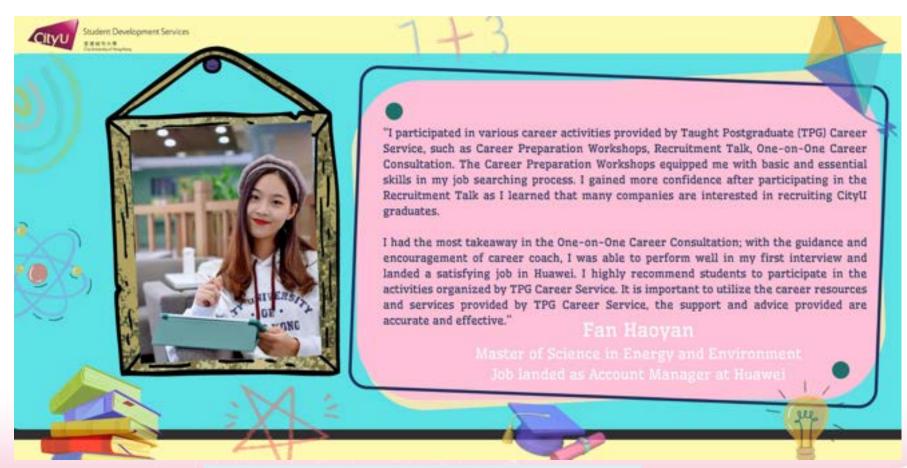

## **Positive feedback from our participants**

- "The workshop is very informative and easy to understand."
- "The consultation is so helpful and I have learned a lot."

**Sharing from Fan Haoyan** 