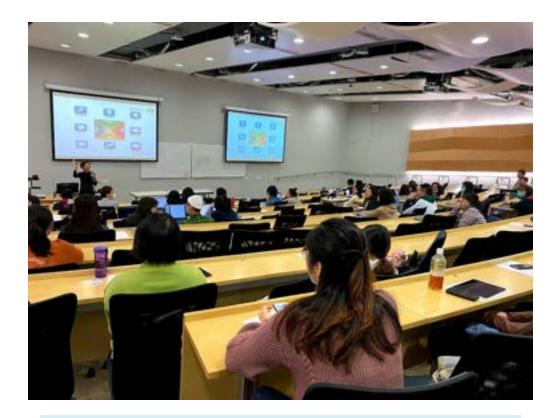

## **Positive feedback from our participants**

- "The workshop is very informative and easy to understand."
- "The consultation is so helpful and I have learned a lot."

**Sharing from Fan Haoyan** 