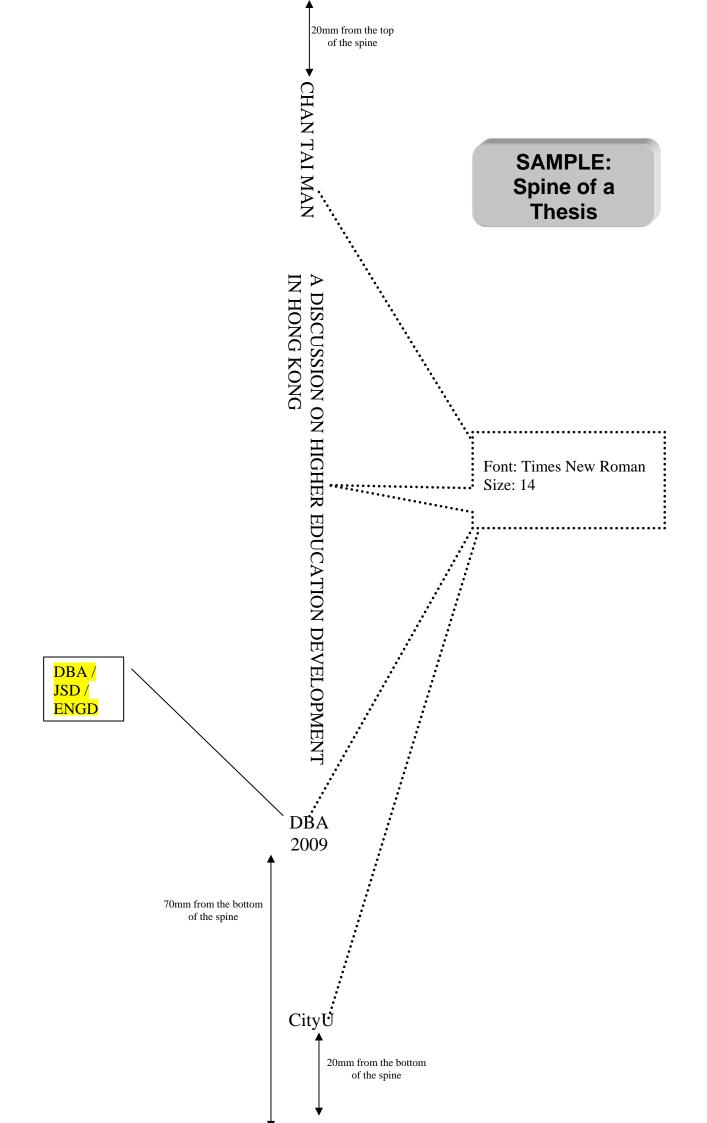

| of the page<br>SAMPLE: Front Cover of a Thesis                                                             |                                                                                                                                                 |
|------------------------------------------------------------------------------------------------------------|-------------------------------------------------------------------------------------------------------------------------------------------------|
| 45mm from the left margin A DISCUSSION ON H<br>EDUCATION DEVELO<br>IN HONG KON                             |                                                                                                                                                 |
| CHAN TAI MAN                                                                                               | Font: Times New Roman<br>Size: 16                                                                                                               |
| DOCTOR OF BUSINESS<br>ADMINISTRATION /<br>DOCTOR OF JURIDICAL<br>SCIENCE /<br>ENGINEERING<br>DOCTORATE<br> | Font: Times New Roman<br>Size: 12<br>STR::.iTON                                                                                                 |
| CITY UNIVERSITY OF HONG                                                                                    | KONG                                                                                                                                            |
| JULY 2009                                                                                                  | Month and year of the College's/School's<br>endorsement on the oral examination<br>decision and the completion of revisions, if<br>so required. |
|                                                                                                            |                                                                                                                                                 |