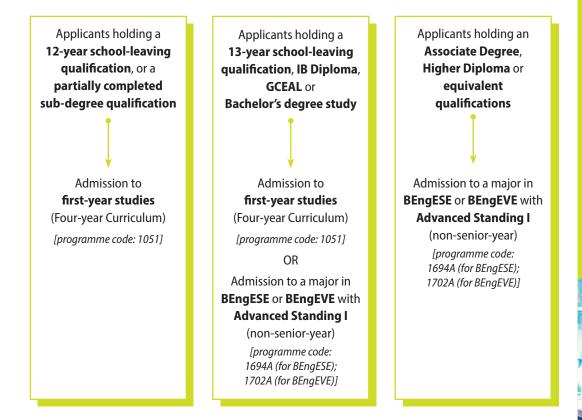

# **Direct/Non-JUPAS Applicants**

# **Entrance Requirements**

Students with qualifications other than HKDSE may apply for admission to first-year studies or with advanced standing in our degree programmes via the route of direct/non-JUPAS application. There are mainly three types of applicants with corresponding admission arrangements as follows: