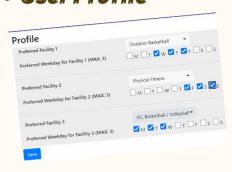

- Email booking confirmations and e-receipt will be sent to the user's CityU
  email account.
- New Log-in Page with Single Sign-On (SSO) function and expandable announcements;
- User's Profile Page allows users to set a maximum of 3 preferred facilities and a maximum of 3 preferred days within a week for each facility. The preferred facilities and relevant available sessions will be displayed right after you log in for easy booking.
- reCaptcha authentication prior to booking confirmation for protecting the system against spamming bot activities.

## OTHER FEATURES

User Profile

Single Sign-On (SSO)

· ReCaptcha

For more information:

Organised by Physical Education (PE)

**Student Development Services** 

**Enquiries:** PE Section 3442 8025 sope@cityu.edu.hk