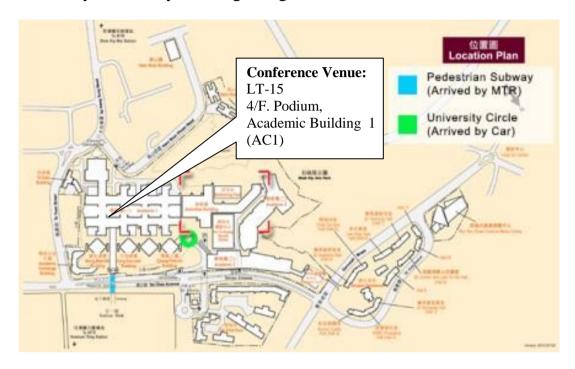

## **CONFERENCE VENUE DIRECTION:**

Venue: Lecture Theatre 15

4/F. Podium, Academic Building 1, City University of Hong Kong

City University is located near the Kowloon-Tong Mass Transit Railway (MTR) station and can be easily accessed via the #3M entrance of the Academic Building by the following transportation means:

## **Arrived at Pedestrian Subway**

- 1. Take MTR East Rail Line or MTR Kwun Tong Line to "Kowloon Tong" station.
- 2. Exit at "Festival Walk" Exit C2
- 3. Find **Shop LG1-10**, take the escalator next to it, which bring you to a **pedestrian subway** leading to CityU.
- 4. Pass through the pedestrian subway, go straight, and enter Academic 1.
- 5. Turn right and take the escalator to level 4 to the Podium
- 6. You will find the Signage to Lecture Theatre 15.

## **Arrived at University Circle (U-Circle)**

- 1. When you drop off at the University Circle, go along the covered walkway which will lead you to the Academic Building 1.
- 2. Walk through the red doors, you will be on the 4th floor of Academic Building 1.